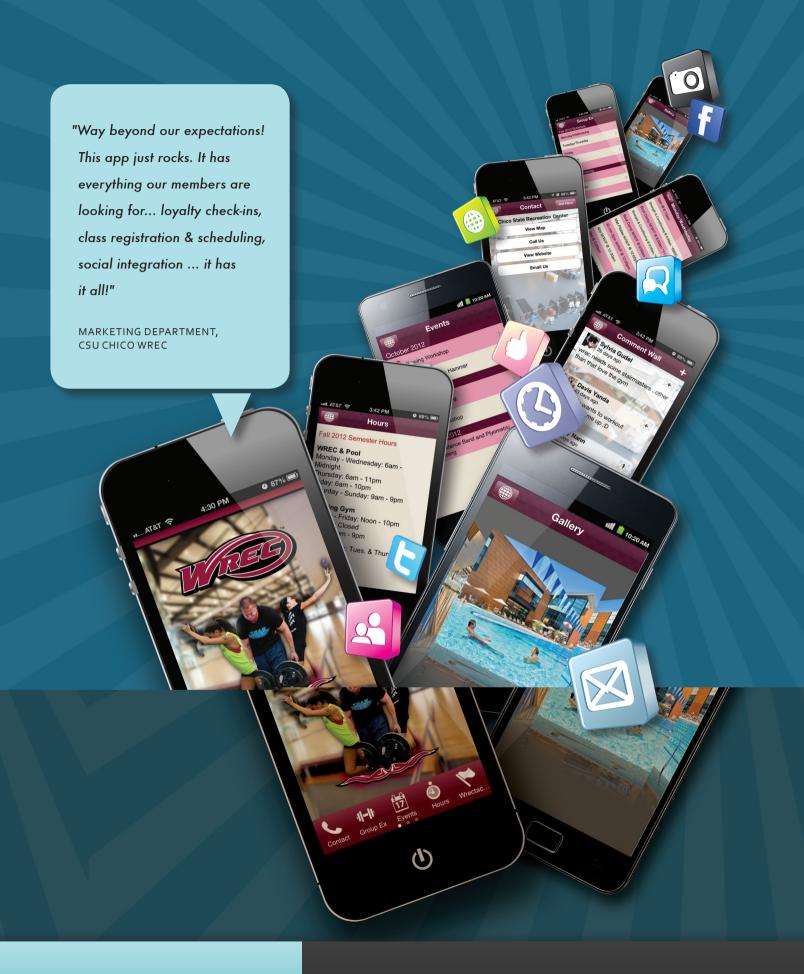

## **CSU Chico WREC CASE STUDY**

CSU Chico WREC (Wildcat Recreation Center), located on the campus of Chico State University is the go-to place for Chico State students to get fit and have fun. Housing a vast array of weight equipment, 3-story climbing wall, basketball court and video/mp3 outfitted cardio machines, the WREC infuses fun and fitness.

The CSU Chico WREC App is now available in mobile app form. CSU Chico WREC mobile app highlights a power-packed assortment of features and convenience for its users. Users of the app are reporting an overall ease of use and seamless integration of social media.

## **APP FEATURES**

**GPS** Directions **Event Listings** Business Info

**GPS** Coupons Fan Wall Mailing List

Image Gallery **Email Photo** One-Touch Calling

**MOBILE APPS** IMPACT ON BUSINESS

Increase in member attendance